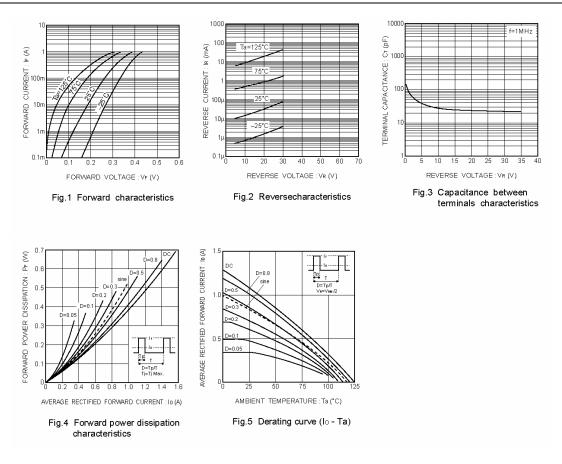

Junction Temperature                          | TJ               | 125           | °C   |
| Storage Temperature Range                     | T <sub>stg</sub> | - 40 to + 125 | °C   |

#### Electrical Characteristics (Rating at 25°C ambient temperature unless otherwise specified.)

| Parameter                                  | Symbol         | Max. | Unit |
|--------------------------------------------|----------------|------|------|
| Forward Voltage<br>at I <sub>F</sub> = 1 A | $V_{F}$        | 0.45 | V    |
| Reverse Current<br>at $V_R = 20 V$         | I <sub>R</sub> | 200  | μΑ   |

Note: ESD sensitive product handling required.



· Epoxy:UL 94V-0 rate flame retardant

• Terminals:Plated Leads Solderable per MIL-STD-750,Method-2026

SOD-323

### **Rating And Characteristic Curves**



#### SCHOTTKY BARRIER DIODE

## Important Notice and Disclaimer

- Reproducing and modifying information of the document is prohibited without from XINNUO.
- XINNUO reserves the right to make changes to this document and its products and specifications.
- XINNUO disclaims any and all liability arising out of the application or use of any product including damages incidentally and consequentially occurred.
- XINNUO does not assume any and all implied warranties, including warranties of fitness for particular purpose, non-infringement and merchantability.
- Applications shown on the here in document are examples of standard use and operation. Customers are responsible in comprehending the suitable use in particular applications.XINNUO makes no representation or warranty that such applicati