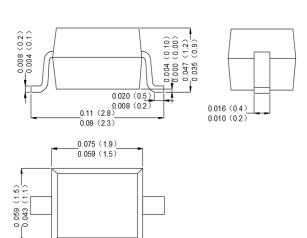

#### **Features**

· Small surface mounting type

· Ultra low VF

- Mounting Position : Any.
- Marking: AA

Dimensions in inches and (millimeters)

Note: ESD sensitive product handling required.

· Epoxy:UL 94V-0 rate flame retardant

• Terminals:Plated Leads Solderable per MIL-STD-750,Method-2026

SOD-323